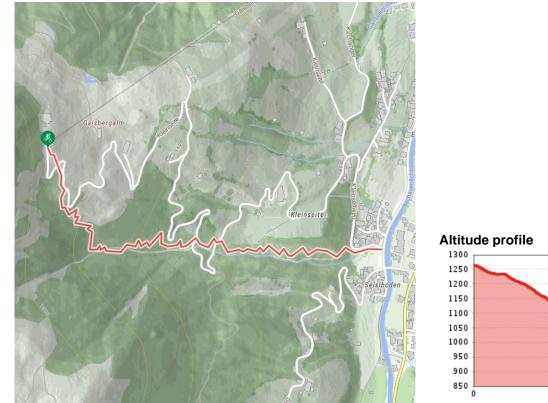

## 291 | Lisi Osl Trail

| distance           | 2,0 km       | difficulty               | average |  |
|--------------------|--------------|--------------------------|---------|--|
| starting point:    | Gaisberglift | Gaisberglift Bergstation |         |  |
| destination point: | Gaisberglift | Gaisberglift Talstation  |         |  |
| best season:       | MAY, JUN, 、  | JUL, AUG, SEP, (         | ОСТ     |  |

## Description

On a length of about 2 km, it is necessary to overcome a height difference of 403 meters. The route intuitively follows the natural terrain. With its difficulty level of S1 to S2 (easy to medium), the new trail is not only a highlight for real downhill cracks, it is also manageable for singletrack beginners. Comfortable: You start directly at the exit of the Gaisberg lift. Using a special device, the bikes and bikers are taken up the mountain.