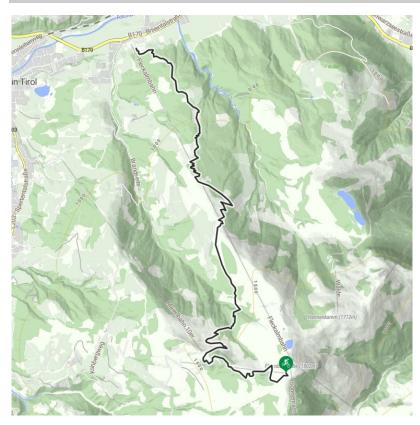

## 293 | Fleckalm Trail

| distance               | 7,6 km                       | difficulty               | difficult |  |
|------------------------|------------------------------|--------------------------|-----------|--|
| altitude meters uphill | 20 m                         | altitude meters downhill | 20 m      |  |
| starting point:        | Ehrenbachhöhe                |                          |           |  |
| destination point:     | Talstation Fleckalmbahn      |                          |           |  |
| best season:           | MAY, JUN, JUL, AUG, SEP, OCT |                          |           |  |

## Description

A difficult single trail that resembles a hiking route, going from the top of the Fleckalm gondola down to the bottom station. The trail takes you along a challenging route with lots of tree roots, jumps, drops and wooden elements. A full suspension bike and body armour are advised for this route. There is also a restaurant to stop at half way down.