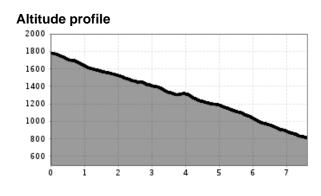

## 293 | Fleckalm Trail

| distance               | 7,6 km                       | difficulty               | difficult |  |
|------------------------|------------------------------|--------------------------|-----------|--|
| altitude meters uphill | 20 m                         | altitude meters downhill | 20 m      |  |
| starting point:        | Ehrenbachhöhe                |                          |           |  |
| destination point:     | Talstation Fleckalmbahn      |                          |           |  |
| best season:           | MAY, JUN, JUL, AUG, SEP, OCT |                          |           |  |

## Description

A difficult single trail that resembles a hiking route, going from the top of the Fleckalm gondola down to the bottom station. The trail takes you along a challenging route with lots of tree roots, jumps, drops and wooden elements. A full suspension bike and body armour are advised for this route. There is also a restaurant to stop at half way down.