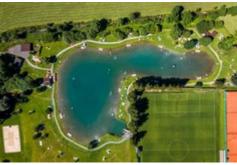

## **Description**

The recreational facility Brixen im Thale is located about 700 meters walking distance from the center of the village. In total it offers, besides the bathing lake, 3 swimming pools:

- Swimming pool
- Adventure pool with giant slide
- children's pool

In addition, there is a large bathing lake, with 1 and 3 meter diving tower and a spacious lawn.

Attractions such as a small playground, a Kneipp pool, a beach volleyball court and table tennis table further enhance the facility. There is a restaurant with terrace, as well as a small kiosk directly at the lake. The facility is located directly on the Brixental bike path, so it is easy to reach by bike from all directions. There are also a few free car parking spaces available.