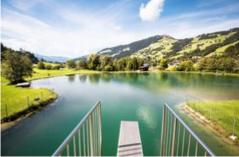

- Swimming pool
- Adventure pool with giant slide
- children's pool

In addition, there is a large bathing lake, with 1 and 3 meter diving tower and a spacious lawn.

Attractions such as a small playground, a Kneipp pool, a beach volleyball court and table tennis table further enhance the facility. There is a restaurant with terrace, as well as a small kiosk directly at the lake. The facility is located directly on the Brixental bike path, so it is easy to reach by bike from all directions. There are also a few free car parking spaces available.