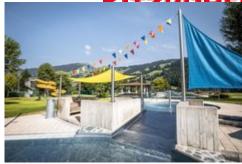

- Swimming pool
- Adventure pool with giant slide
- children's pool

In addition, there is a large bathing lake, with 1 and 3 meter diving tower and a spacious lawn.

Attractions such as a small playground, a Kneipp pool, a beach volleyball court and table tennis table further enhance the facility. There is a restaurant with terrace, as well as a small kiosk directly at the lake. The facility is located directly on the Brixental bike path, so it is easy to reach by bike from all directions. There are also a few free car parking spaces available.