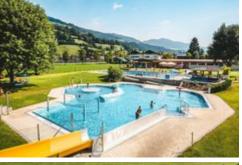

## **Description**

The recreational facility Brixen im Thale is located about 700 meters walking distance from the center of the village. In total it offers, besides the bathing lake, 3 swimming pools:

- Swimming pool
- Adventure pool with giant slide
- children's pool

In addition, there is a large bathing lake, with 1 and 3 meter diving tower and a spacious lawn.

Attractions such as a small playground, a Kneipp pool, a beach volleyball court and table tennis table further enhance the facility. There is a restaurant with terrace, as well as a small kiosk directly at the lake. The facility is located directly on the Brixental bike path, so it is easy to reach by bike from all directions. There are also a few free car parking spaces available.