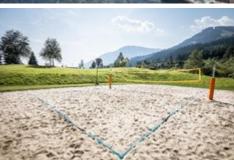

- Swimming pool
- Adventure pool with giant slide
- children's pool

In addition, there is a large bathing lake, with 1 and 3 meter diving tower and a spacious lawn.

Attractions such as a small playground, a Kneipp pool, a beach volleyball court and table tennis table further enhance the facility. There is a restaurant with terrace, as well as a small kiosk directly at the lake. The facility is located directly on the Brixental bike path, so it is easy to reach by bike from all directions. There are also a few free car parking spaces available.