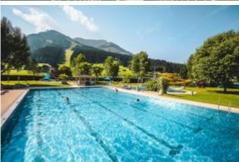

- Swimming pool
- Adventure pool with giant slide
- children's pool

In addition, there is a large bathing lake, with 1 and 3 meter diving tower and a spacious lawn.

Attractions such as a small playground, a Kneipp pool, a beach volleyball court and table tennis table further enhance the facility. There is a restaurant with terrace, as well as a small kiosk directly at the lake. The facility is located directly on the Brixental bike path, so it is easy to reach by bike from all directions. There are also a few free car parking spaces available.