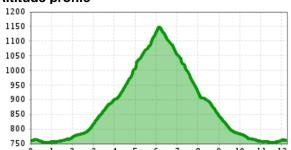

## Altitude profile

## **Description**

A quick ride when you only have an hour. It's a steep climb, but it has everything you need, including switchbacks, views, descents, and rolling hills. This route ascends from Kitzbühel towards the Bichlalm lift, with gradients peaking at 15%, and concludes with a refreshing stop at Rosi's Sonnenstube