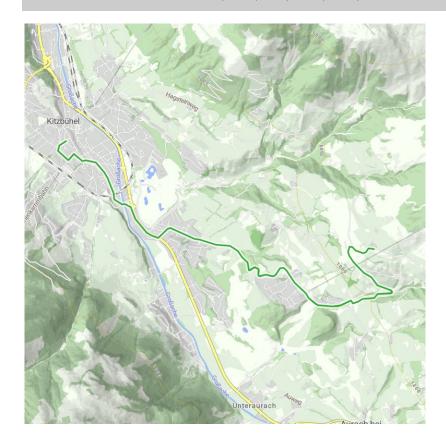

## CR4 | Flat White | Rosi's Sonnbergstuben

Rosi's Sonnbergstuben

altitude meters uphill 403 m altitude meters downhill 400 m highest point 1152 m

starting point: Kitzbühel Zentrum

destination point: Kitzbühel Zentrum

## **Description**

A quick ride when you only have an hour. It's a steep climb, but it has everything you need, including switchbacks, views, descents, and rolling hills. This route ascends from Kitzbühel towards the Bichlalm lift, with gradients peaking at 15%, and concludes with a refreshing stop at Rosi's Sonnenstube