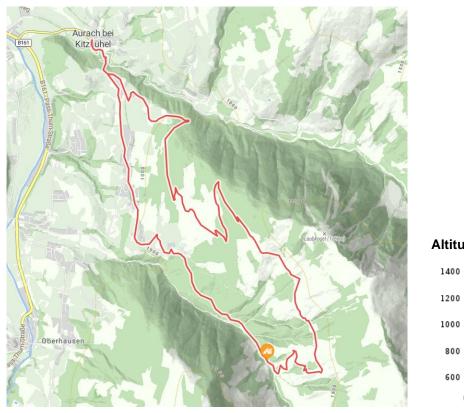

# Kelchalm - Bochumer Hütte

The hike from Oberaurach to the Kelchalm.

| total walking time     | 5 h                                    | distance                 | 13,0 km | difficulty    | average |
|------------------------|----------------------------------------|--------------------------|---------|---------------|---------|
| altitude meters uphill | 651 m                                  | altitude meters downhill | 648 m   | highest point | 1472 m  |
| starting point:        | Kirche Oberaurach                      |                          |         |               |         |
| destination point:     | Kirche Oberaurach                      |                          |         |               |         |
| road quality:          | asphalt, gravel, hiking & alpine paths |                          |         |               |         |
| route typ:             | circuit                                |                          |         |               |         |

# Description

We start in Oberaurach. The hike takes us to the district of Kochau, where you can admire very beautiful, stylish Tyrolean houses. We continue on the road to the farm 'Exenberg', after which we follow the signs for the Exenberg Alm. After a few hundred meters the alpine road ends and we continue on a mountain path towards Kelchalm. This historical building was used by the miners as a place to eat and sleep. Nowadays the Kelchalm, which belongs to the section of the German Alpine Club Bochum, is a hut wich offers hungry hikers excellent cuisine. After the break, we make our way back, which leads us past the ruins of the former stamp mill. These foundations give us an idea of ??the heyday of mining in this area. Via the Almenweg we reach a junction that leads us towards Exenberg and from there on the well-known path back to our starting point.

### Route

Kirche Oberaurach - Kochau - Exenberg Alm - Kelchalm - Pochwerk - Almenweg - Richtung Exenberg - Oberaurach