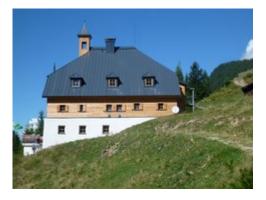

# Description

We start in Oberaurach. The hike takes us to the district of Kochau, where you can admire very beautiful, stylish Tyrolean houses. We continue on the road to the farm 'Exenberg', after which we follow the signs for the Exenberg Alm. After a few hundred meters the alpine road ends and we continue on a mountain path towards Kelchalm. This historical building was used by the miners as a place to eat and sleep. Nowadays the Kelchalm, which belongs to the section of the German Alpine Club Bochum, is a hut wich offers hungry hikers excellent cuisine. After the break, we make our way back, which leads us past the ruins of the former stamp mill. These foundations give us an idea of ??the heyday of mining in this area. Via the Almenweg we reach a junction that leads us towards Exenberg and from there on the well-known path back to our starting point.

## hut/alpine hut

Kelchalm | Bochumer Hütte closed