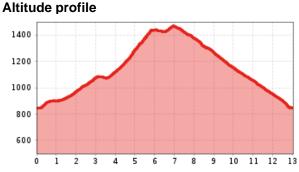

# Kelchalm - Bochumer Hütte

The hike from Oberaurach to the Kelchalm.

| total walking time     | 5 h                                    | distance                 | 13,0 km | difficulty    | average |
|------------------------|----------------------------------------|--------------------------|---------|---------------|---------|
| altitude meters uphill | 651 m                                  | altitude meters downhill | 648 m   | highest point | 1472 m  |
| starting point:        | Kirche Oberaurach                      |                          |         |               |         |
| destination point:     | Kirche Oberaurach                      |                          |         |               |         |
| road quality:          | asphalt, gravel, hiking & alpine paths |                          |         |               |         |
| route typ:             | circuit                                |                          |         |               |         |