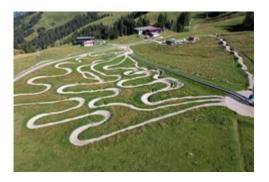

## **Description**

The varied MTB Family Area Streiteck awaits you at the bottom station of the Sonnenrast chair lift. With a 100m long conveyor belt and practice trails with a total length of around 1.4 km, this is the ideal meeting point for MTB families and beginners: for practising, warming up, swapping, bike camps and coaching sessions it's the perfect hangout. Tip: The sun terrace offers a perfect view of the bike action and is designed for parents, grandparents and accompanying adults to take it all in.