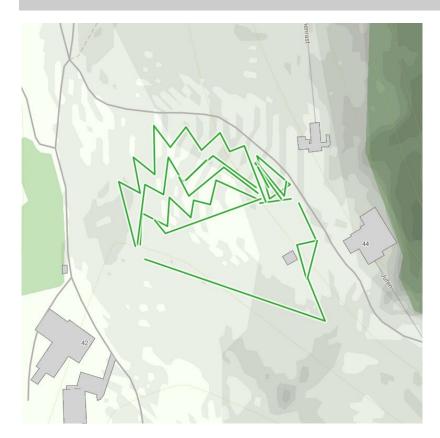

## MTB Family Area Streiteck Learn to ride with flow in the practice area for novice riders and families.

distance 1,5 km

MAY, JUN, JUL, AUG, SEP, OCT best season:

## **Description**

The varied MTB Family Area Streiteck awaits you at the bottom station of the Sonnenrast chair lift. With a 100m long conveyor belt and practice trails with a total length of around 1.4 km, this is the ideal meeting point for MTB families and beginners: for practising, warming up, swapping, bike camps and coaching sessions it's the perfect hangout. Tip: The sun terrace offers a perfect view of the bike action and is designed for parents, grandparents and accompanying adults to take it all in.