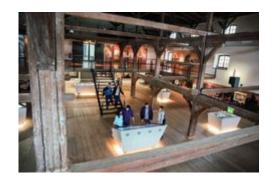

## **Description**

At the Stiegl Brauwelt, beer is a multi-sensory experience. By this we mean that it's not only a matter of seeing and hearing, but also touching, smelling and of course tasting. The path to this beer museum is of course via some steps ("Stiegl"), a feature from which the brewery originally derived its name. In 1492, a set of eponymous steps led down to the waters of the Almkanal (canal) in Salzburg - and since 1992, steps have also led to a very special beer exhibition within the walls of the old malthouse.