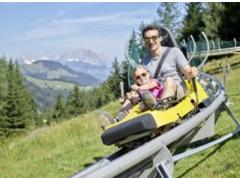

## Description

Timok's Alpine Coaster is the absolute highlight of Timok's Wild World! Off you go at terrific speed, on two rails down the mountain whilst enjoying the breathtaking **panoramic view** of the surrounding mountain landscape - from the Wilder Kaiser to the Wildseeloder, here you can see it all. **Fun for the whole family**, in both summer and winter! A ride of Timok's Alpine Coaster is guaranteed to light up children's eyes and should therefore be a permanent feature of every holiday.

"Full speed ahead" is our motto at the Streuböden mid-station. Timoks Alpine Coaster takes you downhill very fast but safe and comfortably up again. You choose your own speed. But watch out for the trappy "Kaiserquelle", the "Riesenschlange" (big snake) and the "360°-carousel". And do not forget to laugh, because at the end you can take a souvenir photo of your fast ride!