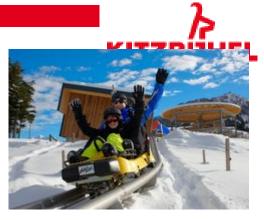

## Description

Timok's Alpine Coaster is the absolute highlight of Timok's Wild World! Off you go at terrific speed, on two rails down the mountain whilst enjoying the breathtaking **panoramic view** of the surrounding mountain landscape - from the Wilder Kaiser to the Wildseeloder, here you can see it all. **Fun for the whole family**, in both summer and winter! A ride of Timok's Alpine Coaster is guaranteed to light up children's eyes and should therefore be a permanent feature of every holiday.

"Full speed ahead" is our motto at the Streuböden mid-station. Timoks Alpine Coaster takes you downhill very fast but safe and comfortably up again. You choose your own speed. But watch out for the trappy "Kaiserquelle", the "Riesenschlange" (big snake) and the "360°-carousel". And do not forget to laugh, because at the end you can take a souvenir photo of your fast ride!