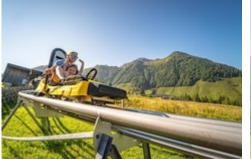

## Description

Timok's Alpine Coaster is the absolute highlight of Timok's Wild World! Off you go at terrific speed, on two rails down the mountain whilst enjoying the breathtaking **panoramic view** of the surrounding mountain landscape - from the Wilder Kaiser to the Wildseeloder, here you can see it all. **Fun for the whole family**, in both summer and winter! A ride of Timok's Alpine Coaster is guaranteed to light up children's eyes and should therefore be a permanent feature of every holiday.

"Full speed ahead" is our motto at the Streuböden mid-station. Timoks Alpine Coaster takes you downhill very fast but safe and comfortably up again. You choose your own speed. But watch out for the trappy "Kaiserquelle", the "Riesenschlange" (big snake) and the "360°-carousel". And do not forget to laugh, because at the end you can take a souvenir photo of your fast ride!